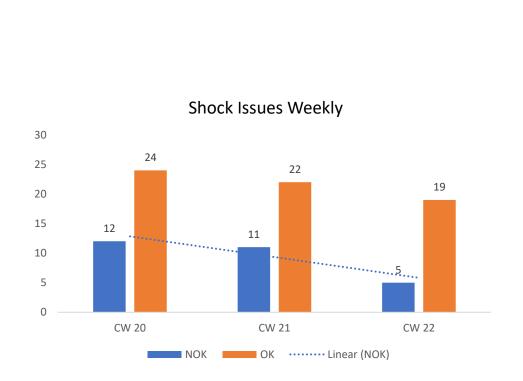

### **S4DX** - Reduction of shock and temperature issues, customers in Germany 2022

#### Shock and Temperature events highly impact the quality of samples being transported

Shock Issues reduced by more than **58.3%** within three weeks.

Overall temperature issues reduced significantly from week 3 onwards. Tour B and Tour D with the most **improvements** at **60% and 75%** respectively