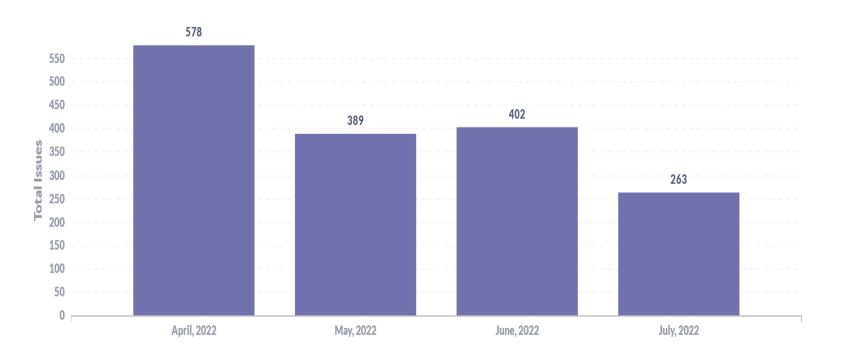

### **S4DX** - Customer in Germany 2022 - Sample issues reduced by more than 50 %

This customer is using the full system with integration.

Samples issues are: Missing samples, filling volume, difficult blood draw, temperature, shock and delay issues during transport.

Through identifying these problems, the total number of issues were reduced by 54.4% in 3 months.