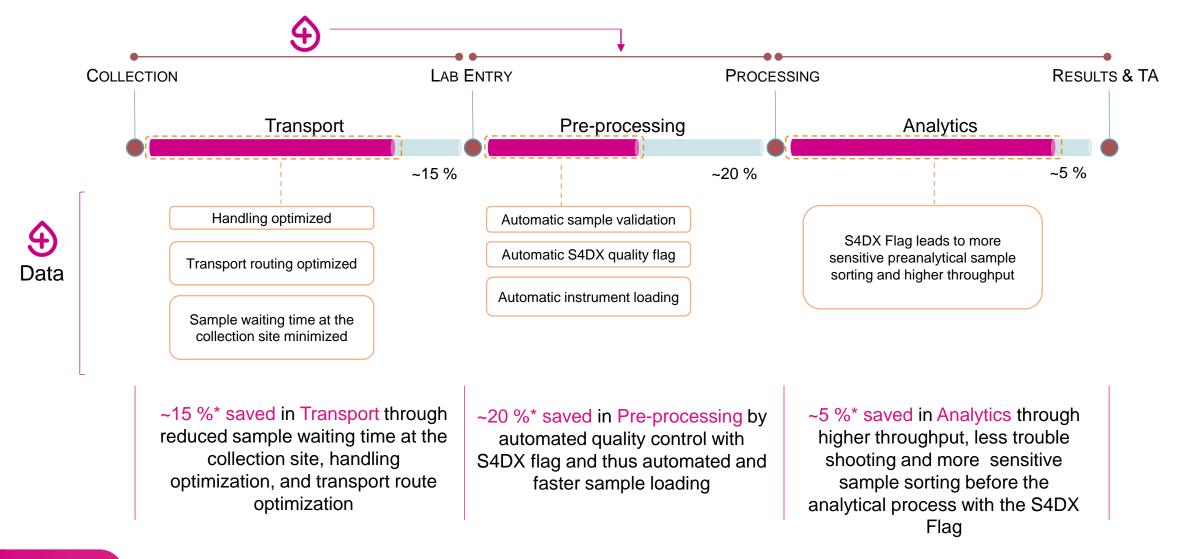

### **S4DX** - a game-changer for LAB TAT

\*this depends on individual lab setting and level of digitalization and automatization at the lab

#### **Transports Route Optimization**

- By identifying the flagged transports, majority of the flagged transports had delay issues.
- On average, transports took 5 hours to complete.
- Through route and collection site optimization, the average was brought down by almost 2 hours which is a 36.3% transport duration reduction in 3 weeks.