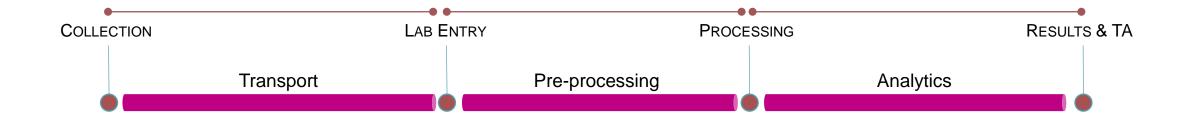

#### **Lab TAT Overview**

TAT (collection to result) is in average 5.5 hours

# **Pre-analytics accounts for 75% of TAT**

(1) Goswami, B., Singh, B., Chawla, R. et al. Turn Around Time (TAT) as a Benchmark of Laboratory Performance. Ind J Clin Biochem 25, 376-379 (2010). https://doi.org/10.1007/s12291-010-0056-4