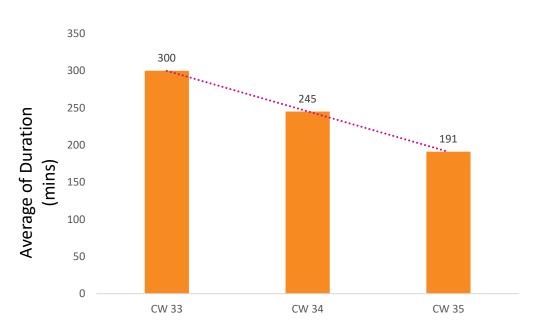

#### **Transports Route Optimization**

- By identifying the flagged transports, majority of the flagged transports had delay issues.
- On average, transports took 5 hours to complete.
- Through route and collection site optimization, the average was brought down by almost 2 hours which is a 36.3% transport duration reduction in 3 weeks.