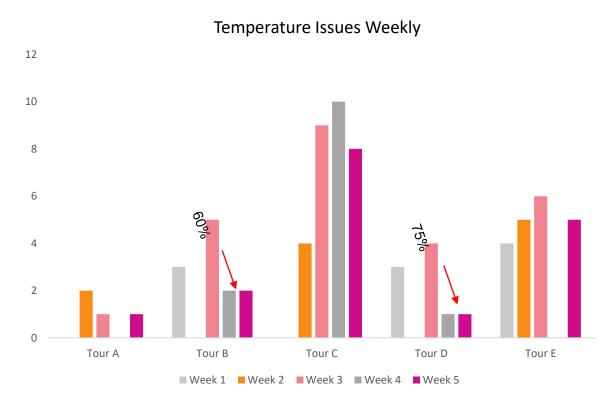

### **S4DX** - Reduction of shock and temperature issues, customers in Germany 2022

#### Shock and Temperature events highly impact the quality of samples being transported

Shock Issues reduced by more than **58.3%** within three weeks.

Overall temperature issues reduced significantly from week 3 onwards. Tour B and Tour D with the most **improvements** at **60% and 75%** respectively