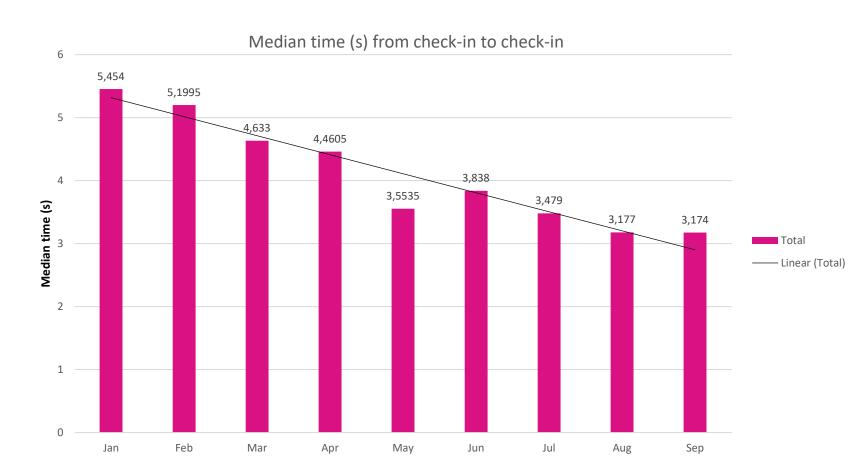

### **S4DX - Study with 4 customers in three countries (DE, AT, TK) over 9 months**

- Time reduction ~42% (sample to sample registration).
- Clear and evident time and effort saving for Phlebotomist.
- S4DX: the fastest and easiest to use solution on the market.